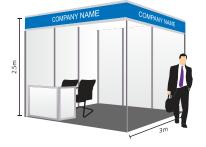

# STANDARD BOOTH INCLUDES: (9M2) 3M X 3M:

Space rental, Stand construction and dismantling, Side and rear walls, Fascia board with company name / booth number, Floor carpeting, Two (2) fluorescents, One (1) 220V/5A single-phase power outlet, One (1) counter and two (2) chairs, One (1) waste basket